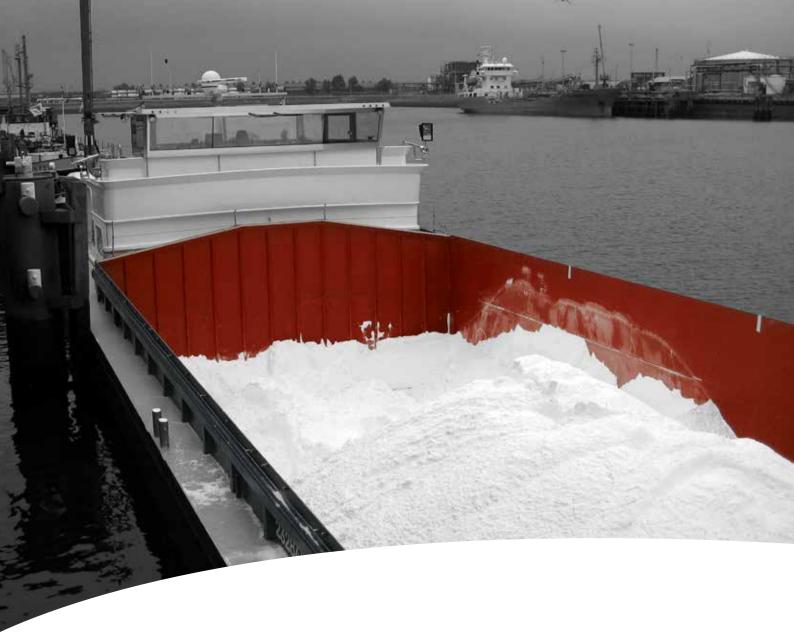

# SIGMAFAST™ HOLDS

### Premium one-component cargo hold solution

- Specifically designed for dry cargo holds
- Food certification
- Quick drying faster return to service
- Good gloss retention and smooth easy to clean between cargoes
- Dry-to-touch within 45 minutes at 20°C
- Time to first cargo after 4 hours at 20°C
- Easy to apply with brush and roller
- Available in redbrown (6179) and grey (5177 and RAL 7012)

### One-component, fast-drying cargo hold coating – ideal for onboard maintenance

PPG's latest cost-efficient cargo hold coating, the SIGMAFAST HOLDS finish coat, is the perfect solution for dry cargo holds. It is fast drying, easy to clean and delivers good aesthetic appearance. This premium, one-component coating meets all inland marine demands, benefiting customers by increasing productivity, shortening overcoat windows and reducing time to first cargo.

## Outstanding aesthetics – making it easier to clean and switch between cargoes

The good color and gloss retention of the *SIGMAFAST* HOLDS coating results in a highly aesthetic appearance. The coating is smooth and, therefore, easy to clean; consequently, ship owners and operators will profit from the improved maintenance efficiency and resulting faster return to service.

### SIGMAFAST HOLDS – the fast and durable one-component solution

The SIGMAFAST HOLDS coating offers a complete, durable protective system for your cargo holds in just one coat, which reduces application time and eliminates overcoating time. The coating also improves efficiency even further due to its fast-curing properties.